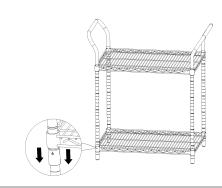

## **Assembly Steps:**

Please make sure that you have the Wire Shelf (A) the correct way up.Hold the wire shelf on it's side and slide into the top of poles which are with the upper handle.Please make sure the gap on the collar should face down.

Keep the gap in collar face down

4 Slide down the wire shelf(A) down onto the plastic clips and set the shelf upright.

(5) Repeat the step ②, ③ and ④ to assemble the other shelf.

6 Slide the bumper(F)into the bottom of each pole,then screw the Rubber Casters (D) into the bottom of each Pole(B) in a clockwise direction and fasten it by wrench.