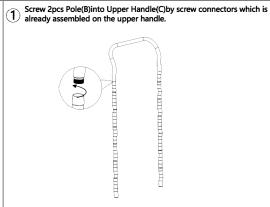

| No.      | Α          | В    | С            | D             | E            | F      |
|----------|------------|------|--------------|---------------|--------------|--------|
| Name     | Wire Shelf | Pole | Upper Handle | Rubber Caster | Plastic Clip | Bumper |
| Parts    |            |      |              | d d           |              |        |
| Quantity | 2PCS       | 4PCS | 2PCS         | 4PCS          | 16PCS        | 4PCS   |