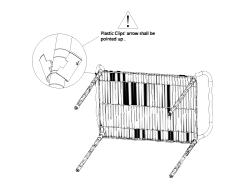

Keep the gap in collar face down

4 Slide down the wire shelf(A) down onto the plastic clips and set the shelf upright.

(5) Repeat the step ②, ③ and ④ to assemble the other shelf.

6 Slide the bumper(F)into the bottom of each pole,then screw the Rubber Casters (D) into the bottom of each Pole(B) in a clockwise direction and fasten it by wrench.