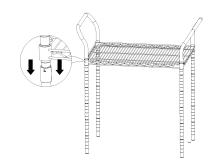

## **Assembly Steps:**

Please make sure that you have the Wire Shelf (A) the correct way up.Hold the wire shelf on it's side and slide into the top of poles which are with the upper handle.Please make sure the gap on the collar should face down.

Keep the gap in collar face down

4 Slide down the wire shelf(A) down onto the plastic clips and set the shelf upright.

(5) Repeat the step ②, ③ and ④ to assemble the other shelf.

6 Slide the bumper(F)into the bottom of each pole,then screw the Rubber Casters (D) into the bottom of each Pole(B) in a clockwise direction and fasten it by wrench.