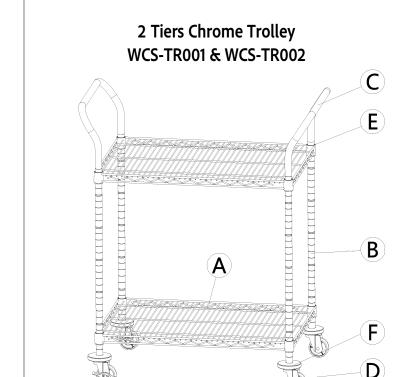

| No.      | Α          | В    | С            | D             | E            | F      |
|----------|------------|------|--------------|---------------|--------------|--------|
| Name     | Wire Shelf | Pole | Upper Handle | Rubber Caster | Plastic Clip | Bumper |
| Parts    |            |      |              | d d           |              |        |
| Quantity | 2PCS       | 4PCS | 2PCS         | 4PCS          | 16PCS        | 4PCS   |