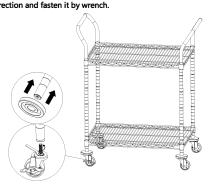

Keep the gap in collar face down

4 Slide down the wire shelf(A) down onto the plastic clips and set the shelf upright.

(5) Repeat the step ②, ③ and ④ to assemble the other shelf.

6 Slide the bumper(F)into the bottom of each pole,then screw the Rubber Casters (D) into the bottom of each Pole(B) in a clockwise direction and fasten it by wrench.