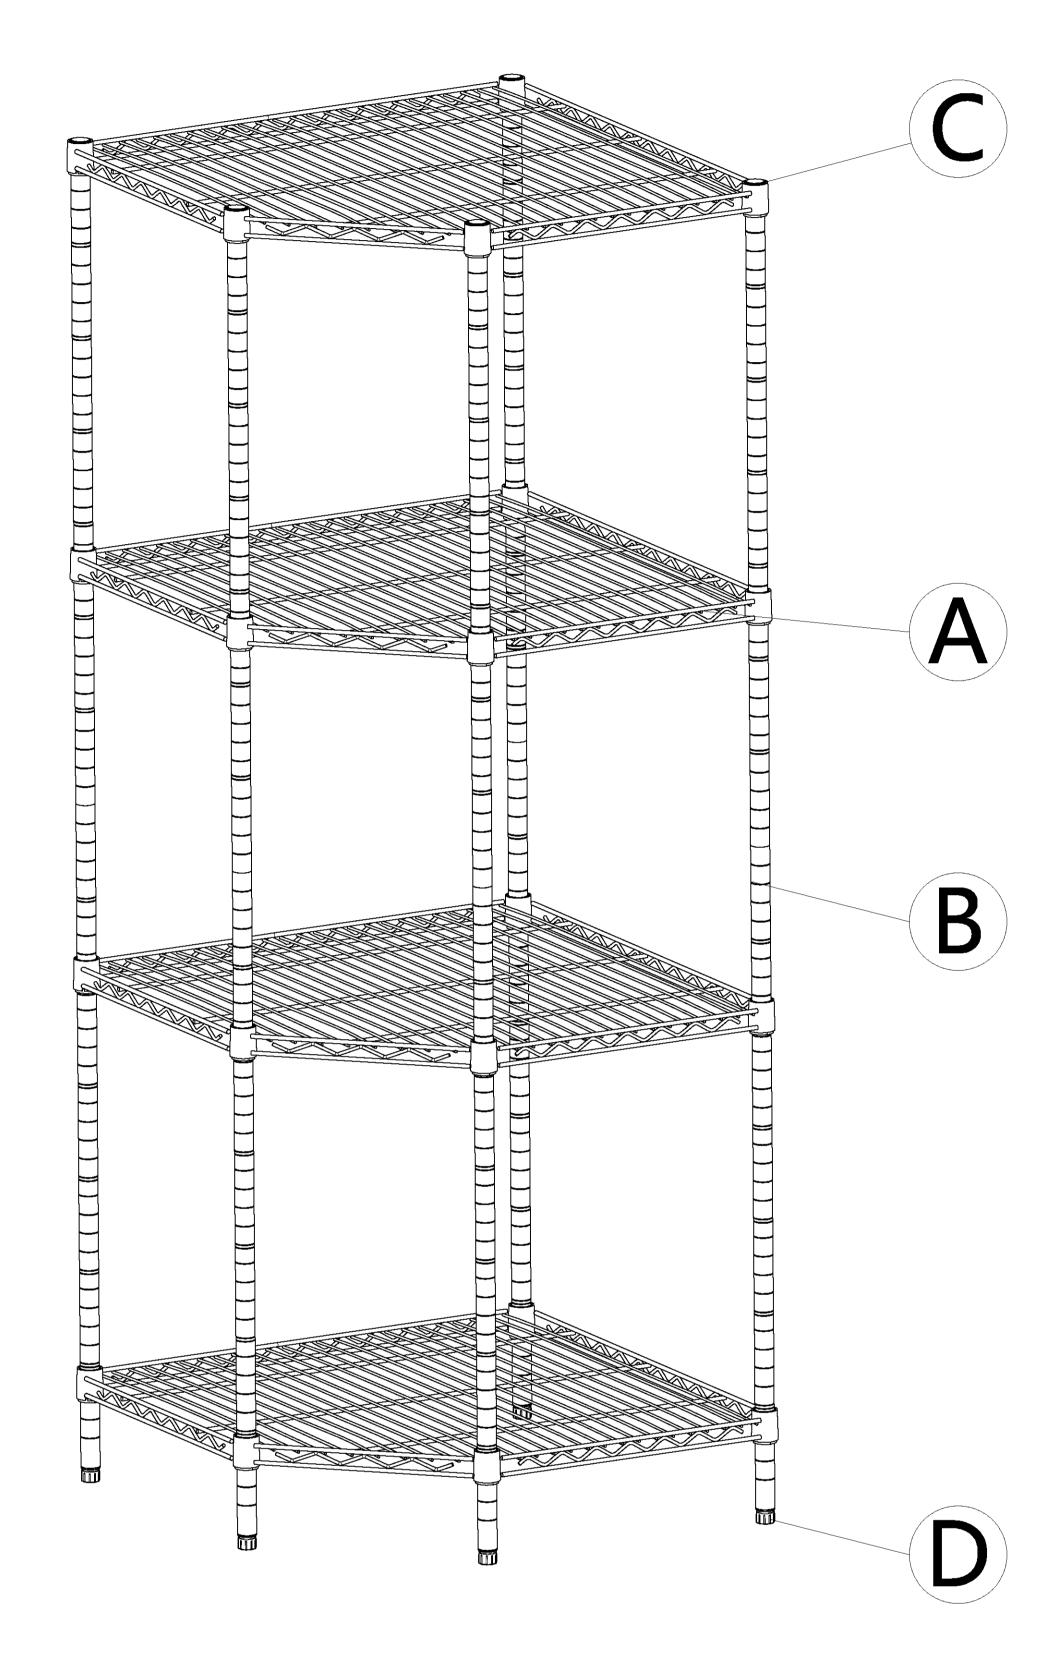

## WCS-S008

| NO.      | A          | В    | C             | D            |
|----------|------------|------|---------------|--------------|
| Name     | Wire Shelf | Pole | Leveling Feet | Plastic Clip |
| Parts    |            |      |               | TOP          |
| Quantity | 4PCS       | 5PCS | 5PCS          | 40PCS        |