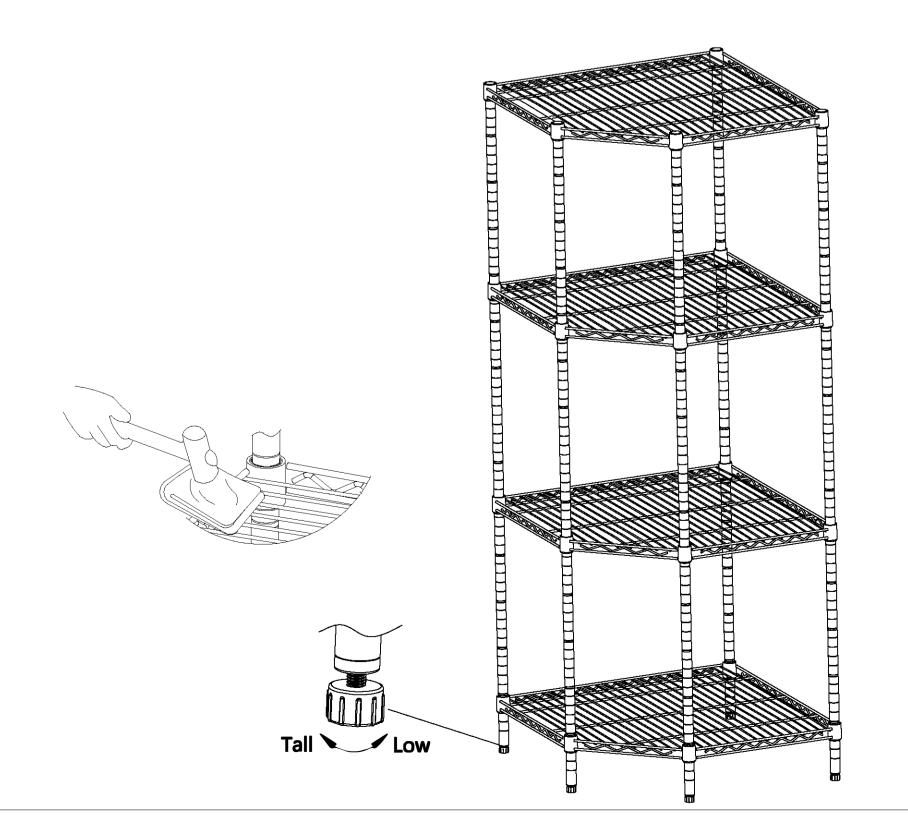

Set the wire shelf upright.Repeat step ①, ② to snap the plastic clips on the same groove of each pole at your next desired position and assemble the third wire shelf

Once all the wire shelves have been installed, pushing firmly down on every shelf at corners by rubber mallet to ensure that the shelf in a place over the plastic clips. And screw the leveling feet in or out to attain proper leveling.