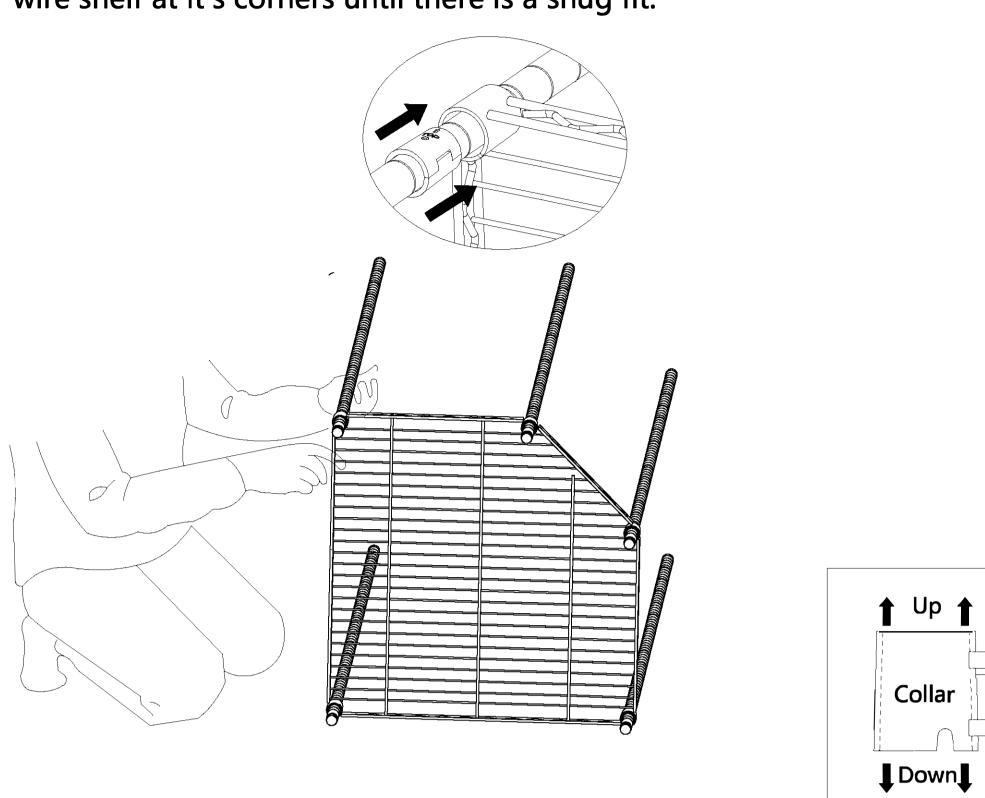

5 Snap plastic clips(D) into the top of each pole. Then Slide down the last shelf from top down onto the plastic clips.

Please make sure that you have the Wire Shelf(A) the correct way up, hold the wire shelf on it's side and slide the top of four poles through the bottom of the wire shelf at it's corners until there is a snug fit.