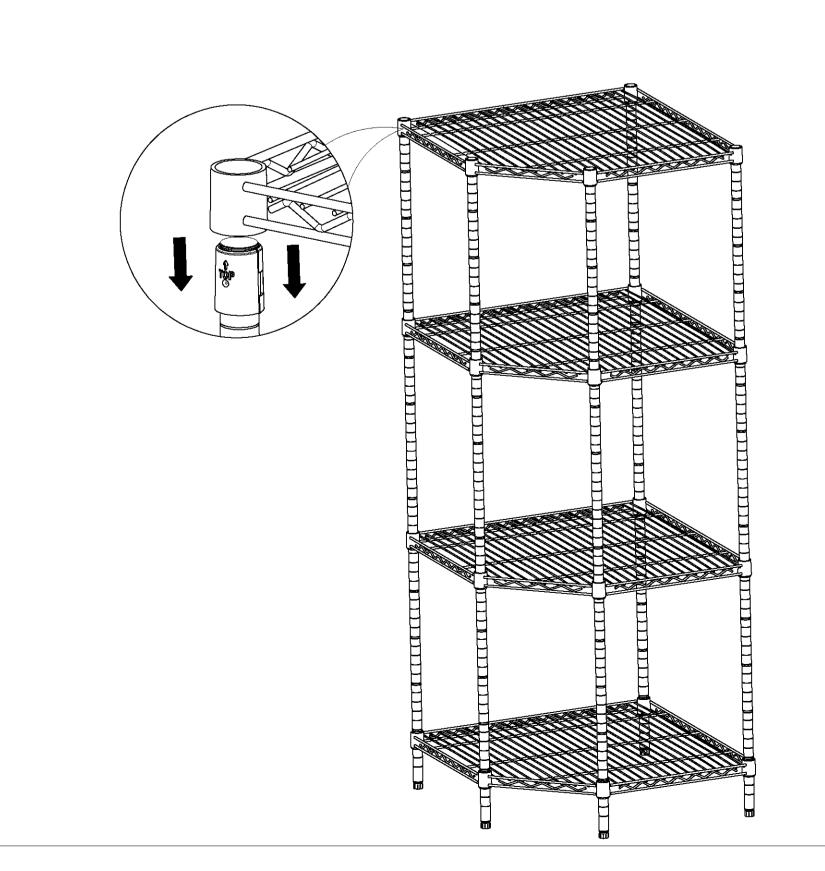

5 Snap plastic clips(D) into the top of each pole. Then Slide down the last shelf from top down onto the plastic clips.

Please make sure that you have the Wire Shelf(A) the correct way up, hold the wire shelf on it's side and slide the top of four poles through the bottom of the wire shelf at it's corners until there is a snug fit.