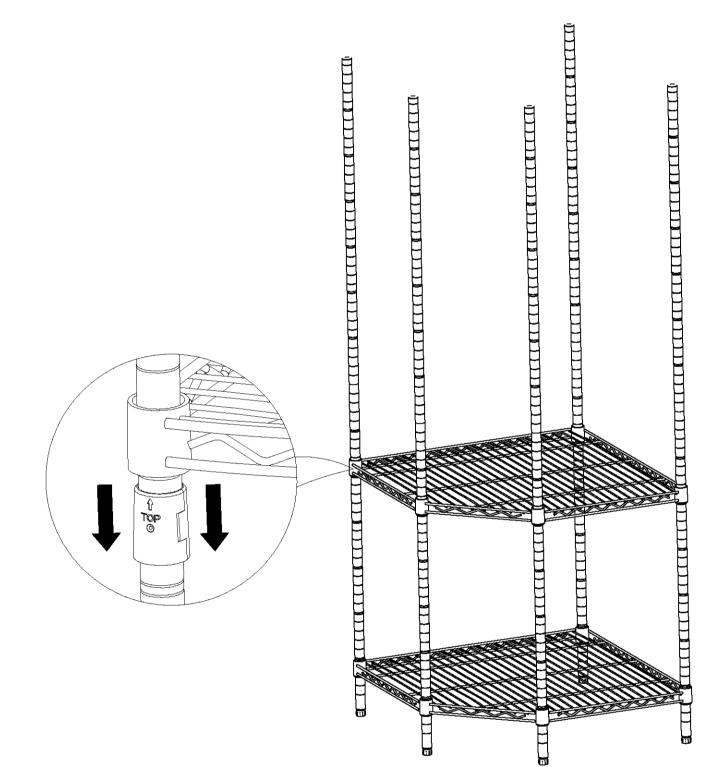

Plastic Clips' arrow shall be pointed up.

3 Set the wire shelf upright.Repeat step ①, ② to snap the plastic clips on the same groove of each pole at your next desired position and assemble the second wire shelf.