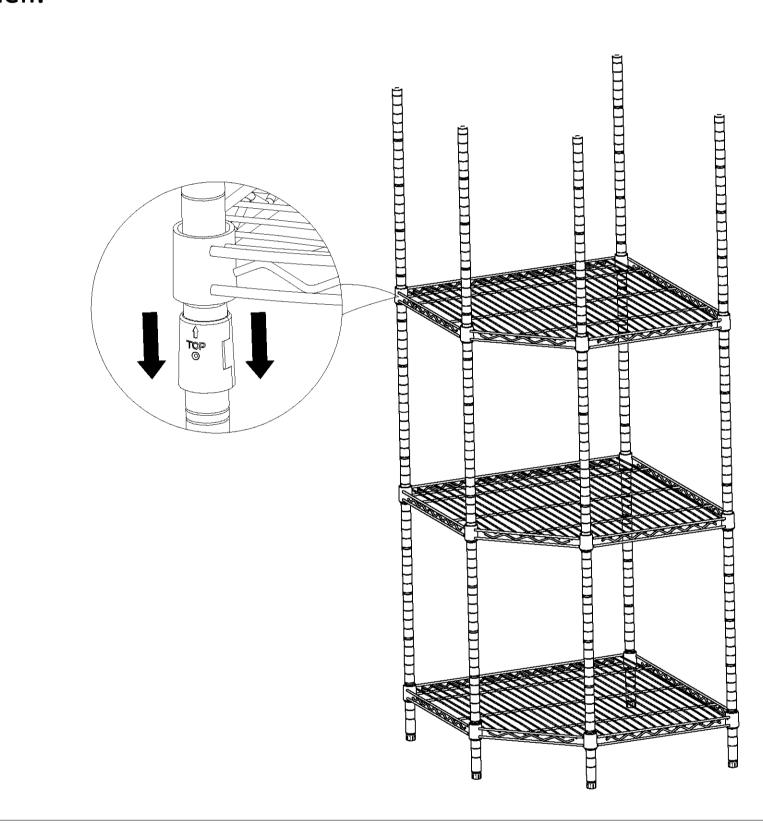

Screw the leveling feet(C) into the bottom of four poles(B). Snap Plastic Clips (D) onto the pole grooves of each pole at the same position and make sure that the arrow of plastic clips are pointing up.

Plastic Clips' arrow shall be pointed up.

3 Set the wire shelf upright.Repeat step ①, ② to snap the plastic clips on the same groove of each pole at your next desired position and assemble the second wire shelf.